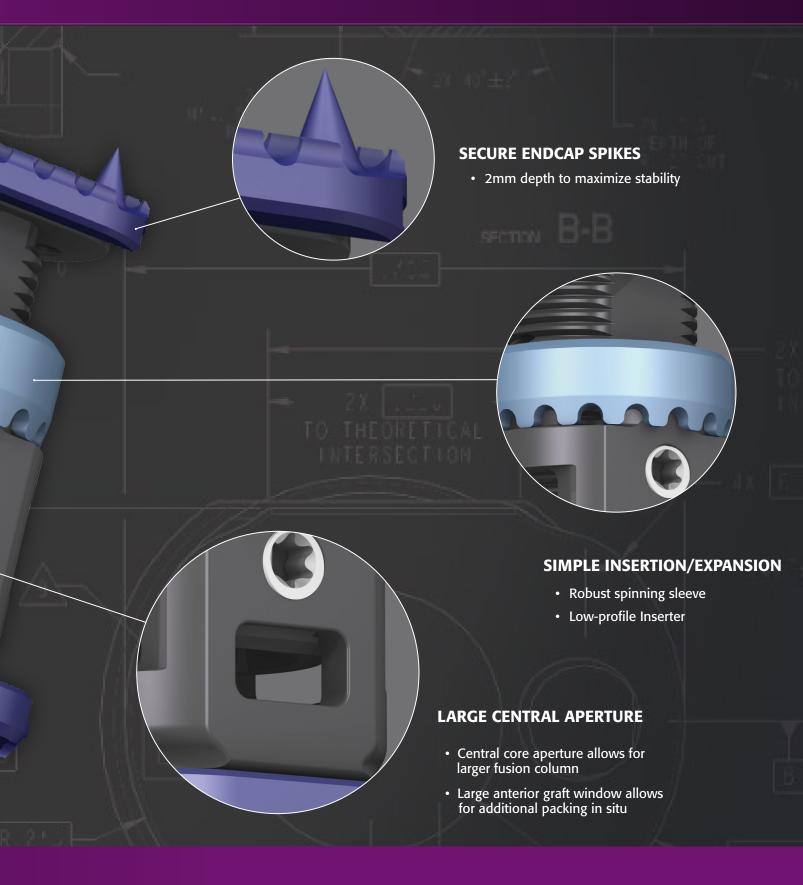

#### SMOOTH AND ROBUST EXPANDING CORE

- Double lead threads for quicker expansion
- Strength and safety during expansion

#### **DESIGN RATIONALE:**

X-CORE<sup>®</sup> Mini VBR intends to perfectly complement the procedural goals of the spine surgeon: realignment, stabilization and fusion. Inspired by this, the system was required to promote lasting height restoration, sustained neural decompression, restored sagittal balance and robust fusion. Additionally, the system was designed to be Modular, Simple and Versatile. Thanks to these high standards, X-CORE Mini successfully accomplishes its objectives of becoming the premier expandable VBR.